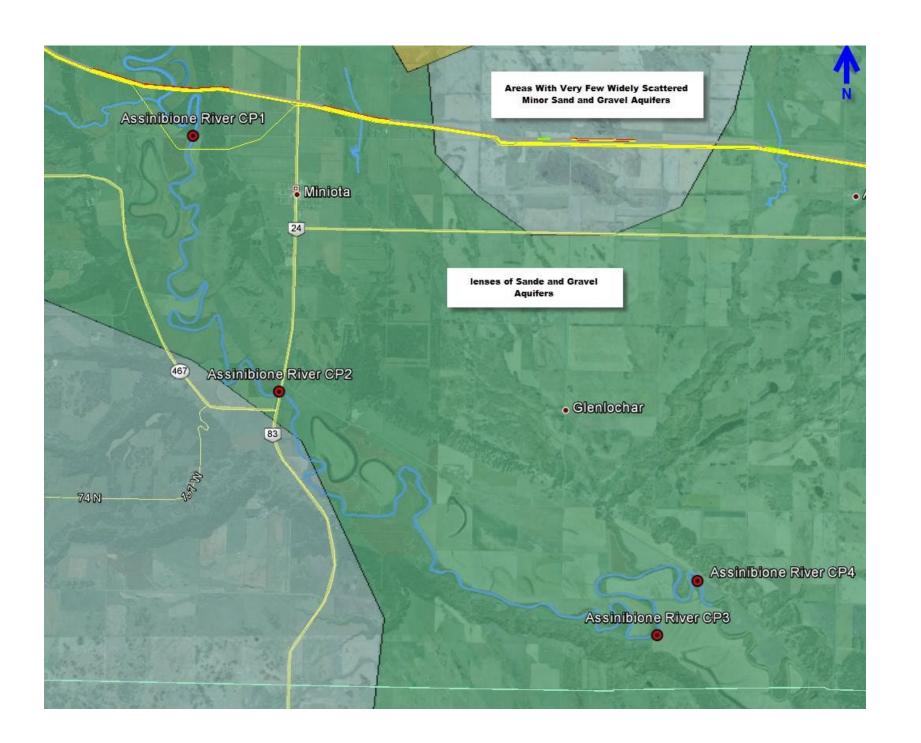

# Map 3:

displays the four sand and gravel aquifers within the GRP

**Map 4:** displaying the water channels within the GRP