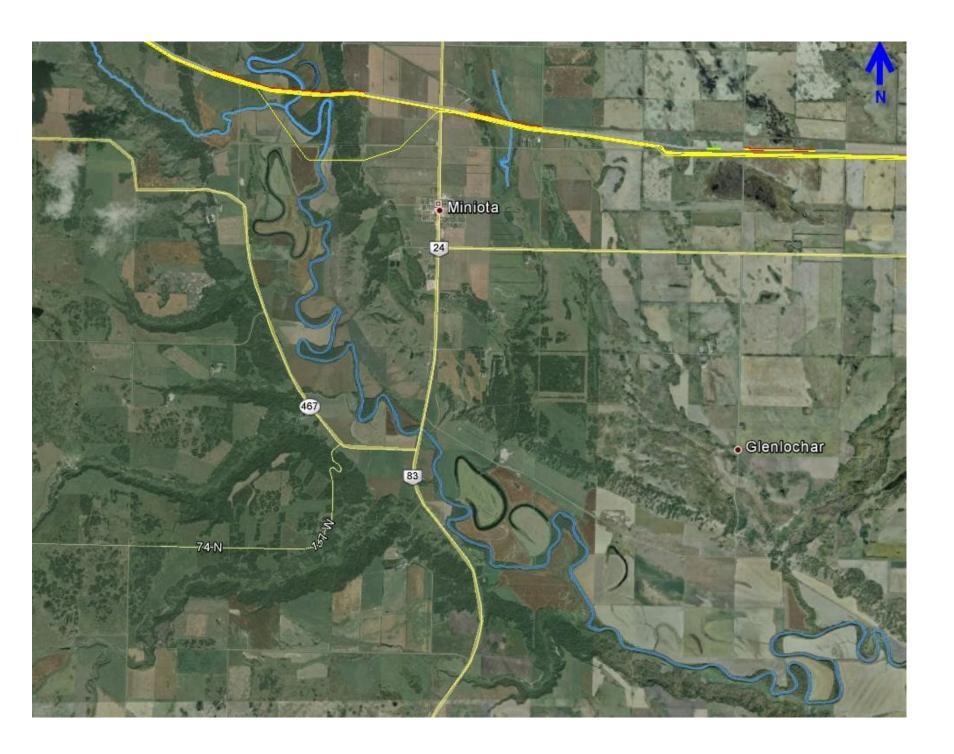

# Map 3:

displays the four sand and gravel aquifers within the GRP

**Map 4:** displaying the water channels within the GRP