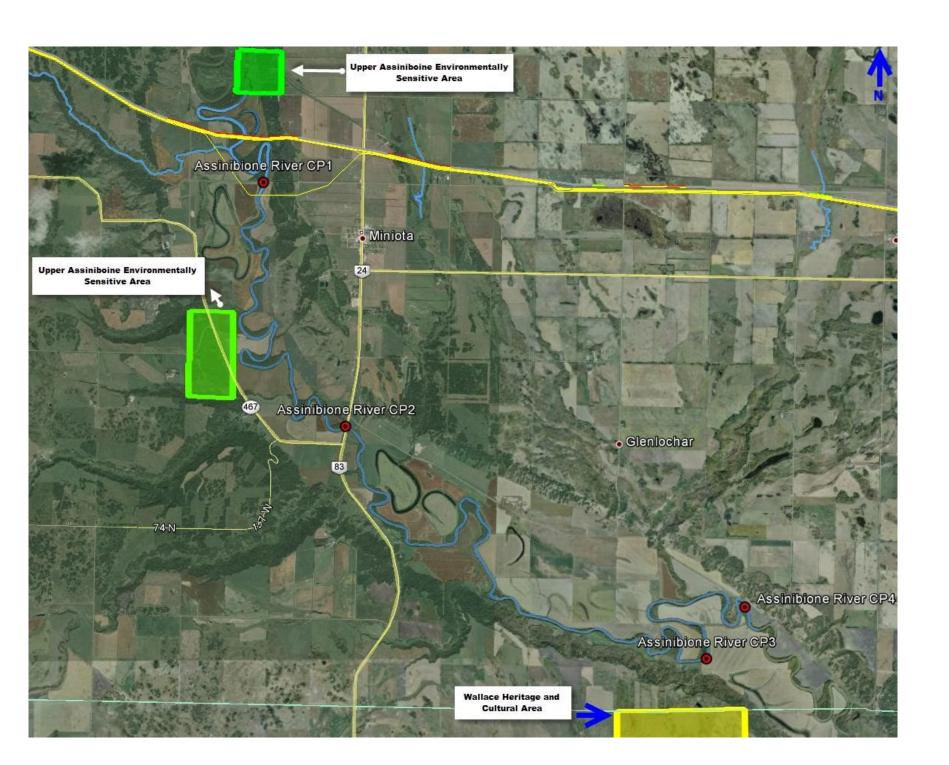

## **MAPS**

Map 1: Overview Map of entire Miniota GRP Area

Map 2: identifies protected areas within the GRP