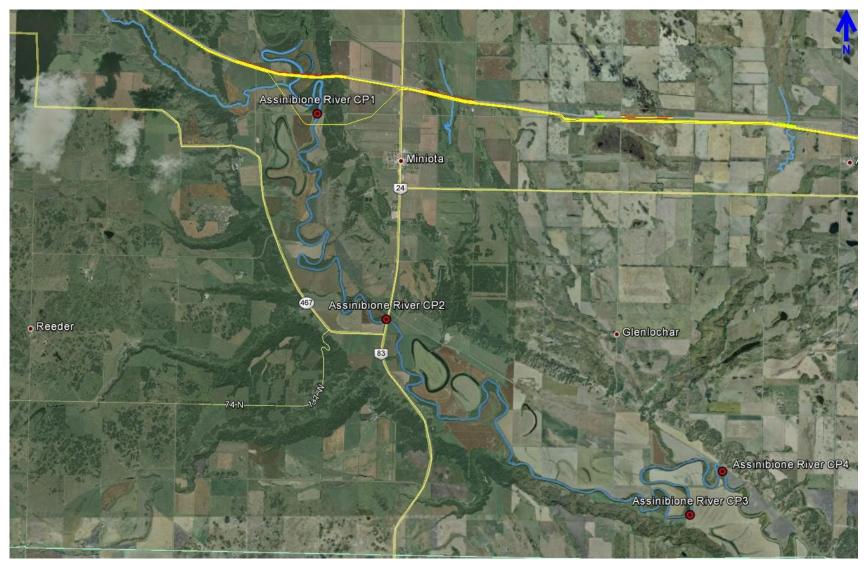

## **MAPS**

Map 1: Overview Map of entire Miniota GRP Area

Map 2: identifies protected areas within the GRP