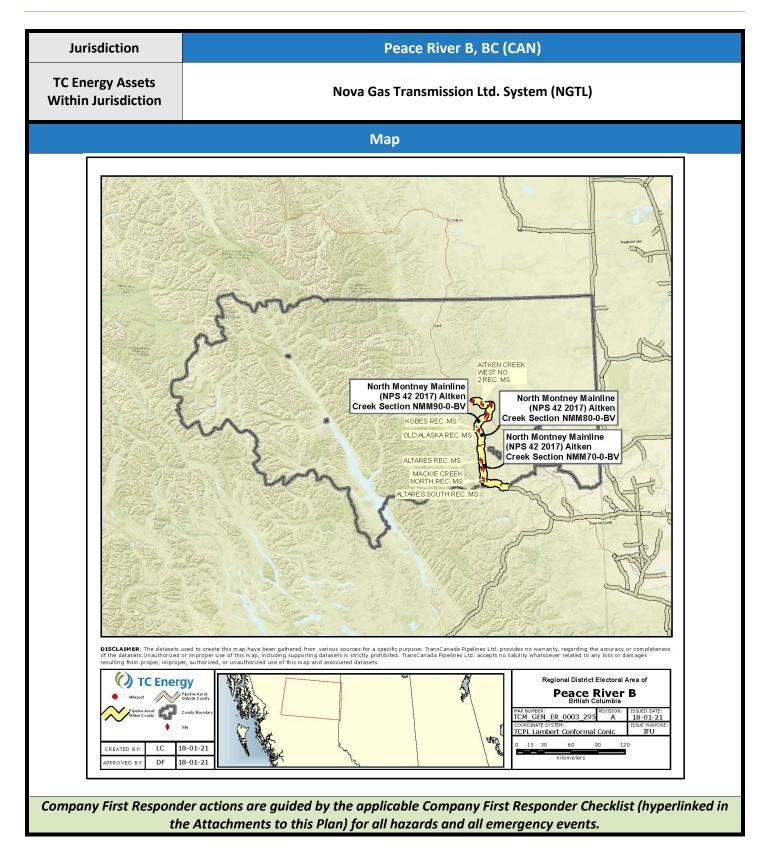

# () TC Energy

Company First Responder actions are guided by the applicable Company First Responder Checklist (hyperlinked in the Attachments to this Plan) for all hazards and all emergency events.

Template ItemID: 004130370

| Plan Distribution                                                                                                                                                                               |               |         |                                         |            |                 |          |            |          |
|-------------------------------------------------------------------------------------------------------------------------------------------------------------------------------------------------|---------------|---------|-----------------------------------------|------------|-----------------|----------|------------|----------|
| File                                                                                                                                                                                            | Net ItemID    |         |                                         | 1018797486 |                 |          |            |          |
| The official version of this plan is accessible through FileNet. Offline versions are stored in accordance with the Tier 3 Emergency<br>Response Plan Development and Maintenance Task Package. |               |         |                                         |            |                 | mergency |            |          |
|                                                                                                                                                                                                 | TC Energy Ass | sets W  | ithin Jurisdicti                        | ion        | , Detailed List |          |            |          |
|                                                                                                                                                                                                 |               | Und     | erground Asset                          | S          |                 |          |            |          |
| Pipeline Sys                                                                                                                                                                                    | tem           |         | Product                                 | Ρ          | ipe Diameter    |          | MAOP       |          |
| British Columbia Main                                                                                                                                                                           | line MLV 1-1A |         | Natural                                 |            |                 |          |            |          |
|                                                                                                                                                                                                 |               |         | Gas                                     |            |                 |          |            |          |
| British C <mark>olumbia Ma</mark>                                                                                                                                                               | ainline Loop  |         | Natural                                 |            |                 |          |            |          |
|                                                                                                                                                                                                 |               |         | Gas                                     |            |                 |          |            |          |
| British Columbia Mainline Loop Leach Creek Section                                                                                                                                              |               | Natural |                                         |            |                 |          |            |          |
|                                                                                                                                                                                                 |               |         | Gas                                     |            |                 |          |            |          |
| British Col <u>umbia Mai</u> i                                                                                                                                                                  | nline MLV 1-1 |         | Natural                                 |            |                 |          |            |          |
|                                                                                                                                                                                                 |               |         | Gas                                     |            |                 |          |            |          |
| British Columbia Mai                                                                                                                                                                            | nline MLV 1-2 |         | Natural                                 |            |                 |          |            |          |
|                                                                                                                                                                                                 |               |         | Gas                                     |            |                 |          |            |          |
| Byron Creek L                                                                                                                                                                                   | ateral        |         | Natural                                 |            |                 |          |            |          |
|                                                                                                                                                                                                 |               |         | Gas                                     |            |                 |          |            |          |
|                                                                                                                                                                                                 |               | Above   | Ground Facilit                          | ies        |                 |          |            |          |
| Site Name<br>(System)                                                                                                                                                                           | FLOC          |         | ddress <i>or</i> Legal<br>d Description | I          | Latitude, Long  | itude    | Nearest Co | ommunity |
| ANGVLVKMP 024.4                                                                                                                                                                                 | N/A           |         |                                         |            |                 |          | Fernie     | e, BC    |
| Byron Creek<br>Sales Meter Station                                                                                                                                                              | 002648        |         |                                         |            |                 |          | Sparwo     | od, BC   |
| FPL 91-015.3                                                                                                                                                                                    | N/A           |         |                                         |            |                 |          | Sparwo     | od, BC   |
| Sparwood<br>Sales Meter Station                                                                                                                                                                 | 002662        |         |                                         |            |                 |          | Sparwo     |          |