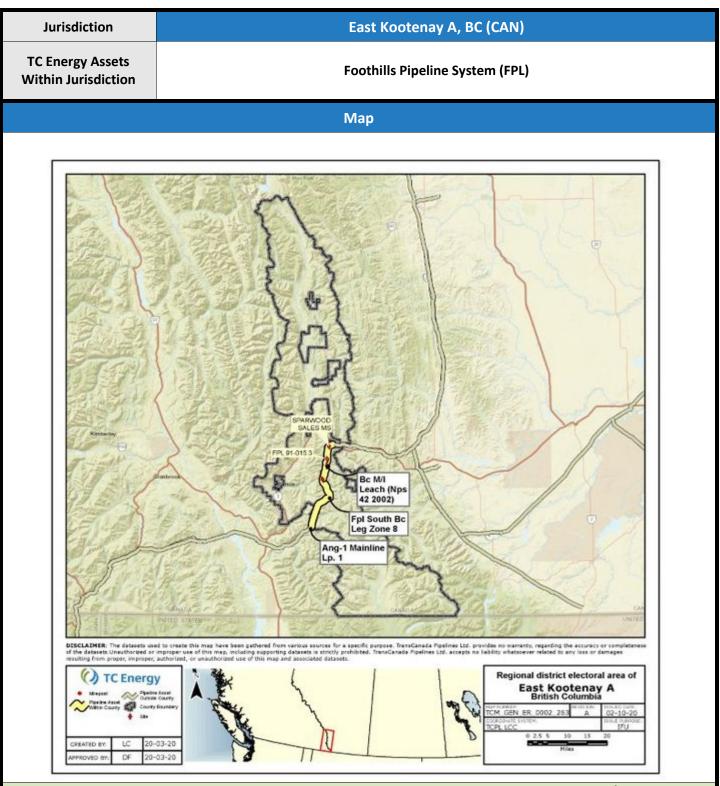

| Plan Distribution                                                                                                                                                                               |               |         |                                         |            |                 |          |            |          |
|-------------------------------------------------------------------------------------------------------------------------------------------------------------------------------------------------|---------------|---------|-----------------------------------------|------------|-----------------|----------|------------|----------|
| File                                                                                                                                                                                            | Net ItemID    |         |                                         | 1018797486 |                 |          |            |          |
| The official version of this plan is accessible through FileNet. Offline versions are stored in accordance with the Tier 3 Emergency<br>Response Plan Development and Maintenance Task Package. |               |         |                                         |            |                 | mergency |            |          |
|                                                                                                                                                                                                 | TC Energy Ass | sets W  | ithin Jurisdicti                        | ion        | , Detailed List |          |            |          |
|                                                                                                                                                                                                 |               | Und     | erground Asset                          | S          |                 |          |            |          |
| Pipeline Sys                                                                                                                                                                                    | tem           |         | Product                                 | Ρ          | ipe Diameter    |          | MAOP       |          |
| British Columbia Main                                                                                                                                                                           | line MLV 1-1A |         | Natural                                 |            |                 |          |            |          |
|                                                                                                                                                                                                 |               |         | Gas                                     |            |                 |          |            |          |
| British C <mark>olumbia Ma</mark>                                                                                                                                                               | ainline Loop  |         | Natural                                 |            |                 |          |            |          |
|                                                                                                                                                                                                 |               |         | Gas                                     |            |                 |          |            |          |
| British Columbia Mainline Loop Leach Creek Section                                                                                                                                              |               | Natural |                                         |            |                 |          |            |          |
|                                                                                                                                                                                                 |               |         | Gas                                     |            |                 |          |            |          |
| British Col <u>umbia Mai</u> i                                                                                                                                                                  | nline MLV 1-1 |         | Natural                                 |            |                 |          |            |          |
|                                                                                                                                                                                                 |               |         | Gas                                     |            |                 |          |            |          |
| British Columbia Mai                                                                                                                                                                            | nline MLV 1-2 |         | Natural                                 |            |                 |          |            |          |
|                                                                                                                                                                                                 |               |         | Gas                                     |            |                 |          |            |          |
| Byron Creek L                                                                                                                                                                                   | ateral        |         | Natural                                 |            |                 |          |            |          |
|                                                                                                                                                                                                 |               |         | Gas                                     |            |                 |          |            |          |
|                                                                                                                                                                                                 |               | Above   | Ground Facilit                          | ies        |                 |          |            |          |
| Site Name<br>(System)                                                                                                                                                                           | FLOC          |         | ddress <i>or</i> Legal<br>d Description | I          | Latitude, Long  | itude    | Nearest Co | ommunity |
| ANGVLVKMP 024.4                                                                                                                                                                                 | N/A           |         |                                         |            |                 |          | Fernie     | e, BC    |
| Byron Creek<br>Sales Meter Station                                                                                                                                                              | 002648        |         |                                         |            |                 |          | Sparwo     | od, BC   |
| FPL 91-015.3                                                                                                                                                                                    | N/A           |         |                                         |            |                 |          | Sparwo     | od, BC   |
| Sparwood<br>Sales Meter Station                                                                                                                                                                 | 002662        |         |                                         |            |                 |          | Sparwo     |          |

|                                                       | Hazard Identification                                                                                                              |                                                              |
|-------------------------------------------------------|------------------------------------------------------------------------------------------------------------------------------------|--------------------------------------------------------------|
| Asset/System Name                                     | Hazard<br>Refer to Section 2 of the Emerge<br>Management Corporate Progr<br>Manual or applicable Tier 2<br>Emergency Response Plan |                                                              |
| Foothills Pipeline System (FPL)                       | Gas Detected Inside or Nea                                                                                                         | a Canadian Gas Operations                                    |
| rootinis ripenite system (ri Lj                       | Building                                                                                                                           | Emergency Response Plan (CDN)                                |
|                                                       | Line Rupture, Fire, or Explos                                                                                                      |                                                              |
|                                                       | Sour Gas Detected at or Ne                                                                                                         |                                                              |
|                                                       | Facility                                                                                                                           |                                                              |
|                                                       | Flood                                                                                                                              |                                                              |
|                                                       | Landslide/Rockslide                                                                                                                |                                                              |
|                                                       | Forest Fire                                                                                                                        |                                                              |
|                                                       | Tornado/Thunderstorm                                                                                                               |                                                              |
|                                                       | Ice Storm/Blizzard                                                                                                                 |                                                              |
|                                                       | Security Incidents                                                                                                                 |                                                              |
|                                                       | (Bomb Threat/Suspicious M                                                                                                          | ail)                                                         |
|                                                       | Response to Medical Emerger                                                                                                        |                                                              |
| Emergency                                             | onsequence Assessment for                                                                                                          |                                                              |
|                                                       |                                                                                                                                    |                                                              |
|                                                       | Underground Assets                                                                                                                 |                                                              |
| Asset/System Name                                     | Emergency Planning Zone,<br>m (ft)                                                                                                 | Potential Receptors (distance, direction)                    |
| British Columbia Mainline MLV 1-1A                    | 550 (1900)                                                                                                                         | None Identified                                              |
| British Columbia Mainline Loop                        | 650 (2200)                                                                                                                         | None Identified                                              |
| British Columbia Mainline Loop Leach<br>Creek Section | 800 (2700)                                                                                                                         | None Identified                                              |
| British Columbia Mainline MLV 1-1                     | 550 (1900)                                                                                                                         | None Identified                                              |
| British Columbia Mainline MLV 1-2                     | 550 (1900)                                                                                                                         | None Identified                                              |
| Byron Creek Lateral                                   | N/A                                                                                                                                | None Identified                                              |
|                                                       | Above Crewed Facilities                                                                                                            |                                                              |
|                                                       | Above Ground Facilities                                                                                                            |                                                              |
| Site Name                                             |                                                                                                                                    |                                                              |
| Site Name<br>(System)                                 | Protective Action Distance,<br>m (ft)                                                                                              | Potential Receptors (distance, direction)                    |
|                                                       | Protective Action Distance,                                                                                                        | Potential Receptors (distance, direction)<br>None Identified |
| (System)                                              | Protective Action Distance,<br>m (ft)                                                                                              | · · · ·                                                      |
| (System)<br>ANGVLVKMP 024.4                           | Protective Action Distance,<br>m (ft)<br>700 (2300)                                                                                | None Identified                                              |