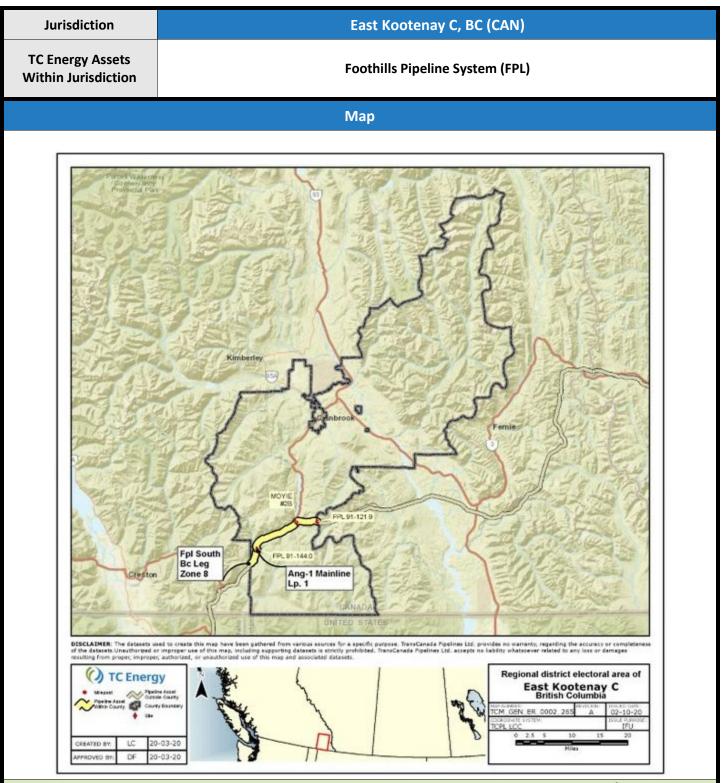

|  |  |  |  |  |
| Canada Gas Operations Emergency Response Plan (printing not required)                                                  |                                         |                                                                                                                                                                                      |  |  |  |  |  |
| Date of Last                                                                                                           | 12/14/2023                              | Updated to include the British Columbia Mainline Loop no 2 (NPS 48                                                                                                                   |  |  |  |  |  |

# () TC Energy



Company First Responder actions are guided by the applicable Company First Responder Checklist (hyperlinked in the Attachments to this Plan) for all hazards and all emergency events.

Template ItemID: 004130370



| Plan Distribution              |                                                                                                                                                                                                 |             |                    |                 |                   |               |  |  |
|--------------------------------|-------------------------------------------------------------------------------------------------------------------------------------------------------------------------------------------------|-------------|------------------