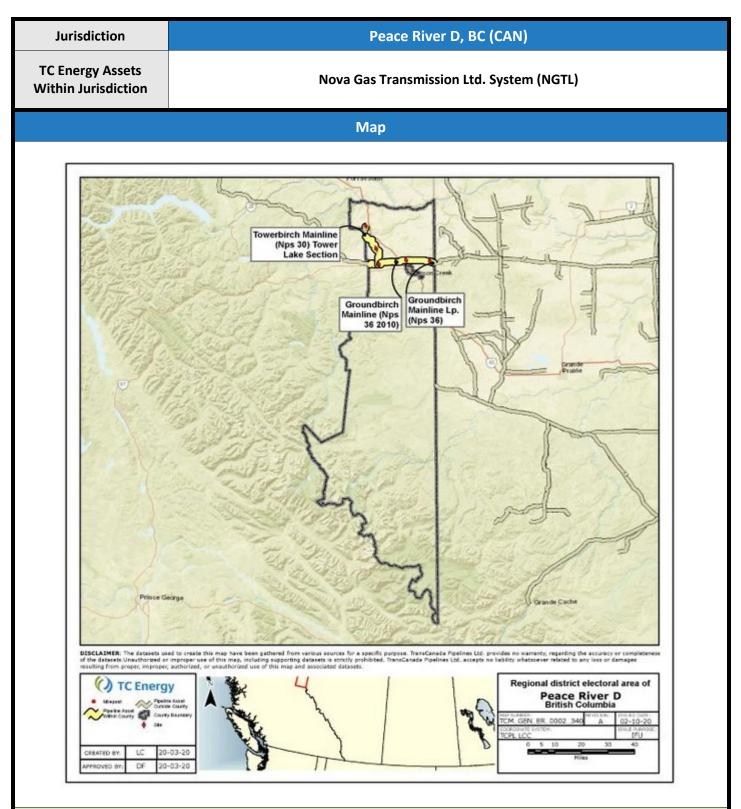

#### () TC Energy

| Plan Distribution                                                                       |                              |                        |      |  |  |  |
|-----------------------------------------------------------------------------------------|------------------------------|------------------------|------|--|--|--|
| FileNet ItemID                                                                          | 1018797487                   |                        |      |  |  |  |
| The official version of this plan is accessible through FileN<br>Response Plan Developr |                              | h the Tier 3 Emergency |      |  |  |  |
| TC Energy Assets W                                                                      | ithin Jurisdiction, <b>E</b> | Detailed List          |      |  |  |  |
| Und                                                                                     | erground Assets              |                        |      |  |  |  |
| Pipeline System                                                                         | Product                      | Pipe Diameter          | МАОР |  |  |  |
| ANG Mainline Loop 1 MLV 1-1 Elk River                                                   | Natural Gas                  |                        |      |  |  |  |
| British Columbia Mainline Loop                                                          | Natural Gas                  |                        |      |  |  |  |
| British Columbia Mainline Loop Tepee Creek<br>Section                                   | Natural Gas                  |                        |      |  |  |  |
| British Columbia Mainline MLV 1-2                                                       | Natural Gas                  |                        |      |  |  |  |
| British Columbia Mainline MLV 1-3                                                       | Natural Gas                  |                        |      |  |  |  |
| British Columbia Mainline MLV 1-4                                                       | Natural Gas                  |                        |      |  |  |  |
| British Columbia Mainline MLV 2A-0                                                      | Natural Gas                  |                        |      |  |  |  |
| British Columbia Mainline MLV 2A-1                                                      | Natural Gas                  |                        |      |  |  |  |
| British Columbia Mainline Loop No 2<br>Elko Section                                     | Natural Gas                  |                        |      |  |  |  |

| Above Ground Facilities    |        |                                                 |                     |                   |  |  |
|----------------------------|--------|-------------------------------------------------|---------------------|-------------------|--|--|
| Site Name<br>(System)      | FLOC   | 911 Address <i>or</i> Legal<br>Land Description | Latitude, Longitude | Nearest Community |  |  |
| ANGVLVKMP 052.9            | N/A    |                                                 |                     | Fernie, BC        |  |  |
| ANGVLVKMP 068.6            | N/A    |                                                 |                     | Fernie, BC        |  |  |
| ANGVLVKMP 069.4            | N/A    |                                                 |                     | Fernie, BC        |  |  |
| ANGVLVKMP 084.7            | N/A    |                                                 |                     | Fernie, BC        |  |  |
| ANGVLVKMP 099.3            | N/A    |                                                 |                     | Cranbrook, BC     |  |  |
| Cranbrook Sales            | 002649 |                                                 |                     | Cranbrook, BC     |  |  |
| Elko #2A                   | 002658 |                                                 |                     | Fernie, BC        |  |  |
| Elko Sales Meter Station   | 002659 |                                                 |                     | Fernie, BC        |  |  |
| Fernie Sales Meter Station | 002660 |                                                 |                     | Fernie, BC        |  |  |
| FHVLVKMP 052.9             | 010352 |                                                 |                     | Fernie, BC        |  |  |
| FPL 91-089.6               | N/A    |                                                 |                     | Fernie, BC        |  |  |
| FPL 91-114.0               | N/A    |                                                 |                     | Cranbrook, BC     |  |  |
| Galloway Sales             | 002661 |                                                 |                     | Fernie, BC        |  |  |
| BCM32                      | N/A    |                                                 |                     | Fernie, BC        |  |  |