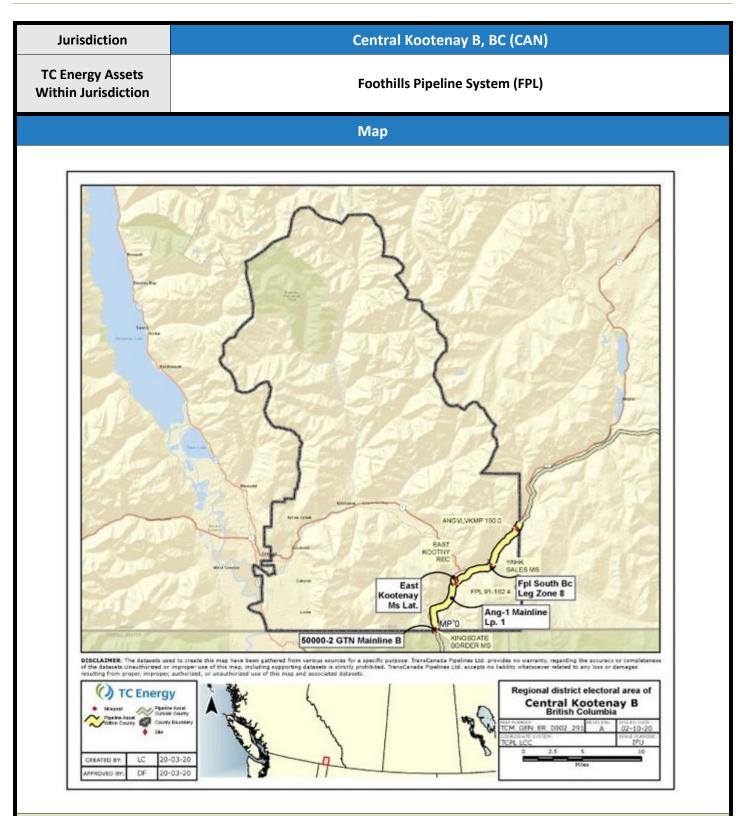

## () TC Energy

Company First Responder actions are guided by the applicable Company First Responder Checklist (hyperlinked in the Attachments to this Plan) for all hazards and all emergency events.

|                                                                                                                                                                                                 | Р                     | lan Distribution                        |            |                 |      |                      |  |  |
|-------------------------------------------------------------------------------------------------------------------------------------------------------------------------------------------------|-----------------------|-----------------------------------------|------------|-----------------|------|----------------------|--|--|
| Fil                                                                                                                                                                                             | FileNet ItemID        |                                         |            |                 |      | 1018797480           |  |  |
| The official version of this plan is accessible through FileNet. Offline versions are stored in accordance with the Tier 3 Emergency<br>Response Plan Development and Maintenance Task Package. |                       |                                         |            |                 |      |                      |  |  |
| Т                                                                                                                                                                                               | C Energy Assets       | Within Jurisdictio                      | n, Detaile | ed List         |      |                      |  |  |
|                                                                                                                                                                                                 | Ur                    | derground Assets                        |            |                 |      |                      |  |  |
| Pipeline Syste                                                                                                                                                                                  | m                     | Product                                 |            | Pipe Diameter   |      | ΜΑΟΡ                 |  |  |
| British Columbia Mainline Lo                                                                                                                                                                    | ор                    | Natural Ga                              | s          |                 |      |                      |  |  |
| British Columbia Mainline MLV                                                                                                                                                                   | 2B-1                  | Natural Ga                              | s          |                 |      |                      |  |  |
| British Columbia Mainline MLV                                                                                                                                                                   | 2B-2                  | Natural Ga                              | s          |                 |      |                      |  |  |
| East Kootenay Lateral                                                                                                                                                                           | East Kootenay Lateral |                                         |            |                 |      |                      |  |  |
| East Kootenay Lateral Loop                                                                                                                                                                      |                       | Natural Ga                              | s          |                 |      |                      |  |  |
| GTN A Line Kingsgate to MLV                                                                                                                                                                     | / 3                   | Natural Ga                              | s          |                 |      |                      |  |  |
| GTN B Line Kingsgate to MLV                                                                                                                                                                     | / 3                   | Natural Ga                              | s          |                 |      |                      |  |  |
|                                                                                                                                                                                                 | Abo                   | ve Ground Facilities                    | 5          |                 |      |                      |  |  |
| Site Name<br>(System)                                                                                                                                                                           | FLOC                  | 911 Address <i>or</i> Le<br>Description | -          | Latitude, Longi | tude | Nearest<br>Community |  |  |
| ANGVLVKMP 150.0                                                                                                                                                                                 | N/A                   |                                         |            |                 |      | Kitchener, BC        |  |  |
| Creston Sales Tap                                                                                                                                                                               | N/A                   |                                         |            |                 |      | Kitchener, BC        |  |  |
| East Kootny Del                                                                                                                                                                                 | 002657                |                                         |            |                 |      | Kitchener, BC        |  |  |
| East Kootny Rec                                                                                                                                                                                 | N/A                   |                                         |            |                 |      | Kitchener, BC        |  |  |
| FPL 91-162.4                                                                                                                                                                                    | 010352-010896         |                                         |            |                 |      | Kitchener, BC        |  |  |
| Kingsgate Border Meter Station                                                                                                                                                                  | 002597                |                                         |            |                 |      | Kitchener, BC        |  |  |
| Yahk Sales Meter Station                                                                                                                                                                        | 002663                |                                         |            |                 |      | Kitchener, BC        |  |  |

|                                    | Hazard Identification                                                                                                                                                                                                                                                                              |                                           |
|------------------------------------|----------------------------------------------------------------------------------------------------------------------------------------------------------------------------------------------------------------------------------------------------------------------------------------------------|-------------------------------------------|
| Asset/System Name                  | Hazard<br>Refer to Section 2 of the Emerge<br>Management Corporate Progra<br>Manual or applicable Tier 2<br>Emergency Response Plan                                                                                                                                                                | -                                         |
| Foothills Pipeline System (FPL)    | Gas Detected Inside or Near<br>Building<br>Line Rupture, Fire, or Explos<br>Sour Gas Detected at or Ne<br>Facility<br>Flood<br>Landslide/Rockslide<br>Forest Fire<br>Tornado/Thunderstorm<br>Ice Storm/Blizzard<br>Security Incidents<br>(Bomb Threat/Suspicious Ma<br>Response to Medical Emerger | ail)                                      |
| Emergency Co                       | onsequence Assessment for I                                                                                                                                                                                                                                                                        | Pipeline Rupture                          |
|                                    | Underground Assets                                                                                                                                                                                                                                                                                 |                                           |
| Asset/System Name                  | Emergency Planning Zone,<br>m (ft)                                                                                                                                                                                                                                                                 | Potential Receptors (distance, direction) |
| British Columbia Mainline Loop     | 650 (2200)                                                                                                                                                                                                                                                                                         | International Border: Canada/US           |
| British Columbia Mainline MLV 2B-1 | 550 (1900)                                                                                                                                                                                                                                                                                         | None Identified                           |
| British Columbia Mainline MLV 2B-2 | 550 (1900)                                                                                                                                                                                                                                                                                         | International Border: Canada/US           |
| East Kootenay Lateral              | 200 (660)                                                                                                                                                                                                                                                                                          | None Identified                           |
| East Kootenay Lateral Loop         | 200 (660)                                                                                                                                                                                                                                                                                          | None Identified                           |
| GTN A Line Kingsgate to MLV 3      | 550 (1900)                                                                                                                                                                                                                                                                                         | International Border: Canada/US           |
| GTN B Line Kingsgate to MLV 3      | 650 (2200)                                                                                                                                                                                                                                                                                         | International Border: Canada/US           |

| Above Ground Facilities        |                                       |                                           |  |  |  |  |
|--------------------------------|---------------------------------------|-------------------------------------------|--|--|--|--|
| Site Name<br>(System)          | Protective Action Distance,<br>m (ft) | Potential Receptors (distance, direction) |  |  |  |  |
| ANGVLVKMP 150.0                | 700 (2300)                            | None Identified                           |  |  |  |  |
| Creston Sales Tap              | 300 (1000)                            | None Identified                           |  |  |  |  |
| East Kootny Del                | 300 (1000)                            | None Identified                           |  |  |  |  |
| East Kootny Rec                | 300 (1000)                            | None Identified                           |  |  |  |  |
| FPL 91-162.4                   | 300 (1000)                            | None Identified                           |  |  |  |  |
| Kingsgate Border Meter Station | 700 (2300)                            | International Border: Canada/US           |  |  |  |  |
| Yahk Sales Meter Station       | 700 (2300)                            | None Identified                           |  |  |  |  |