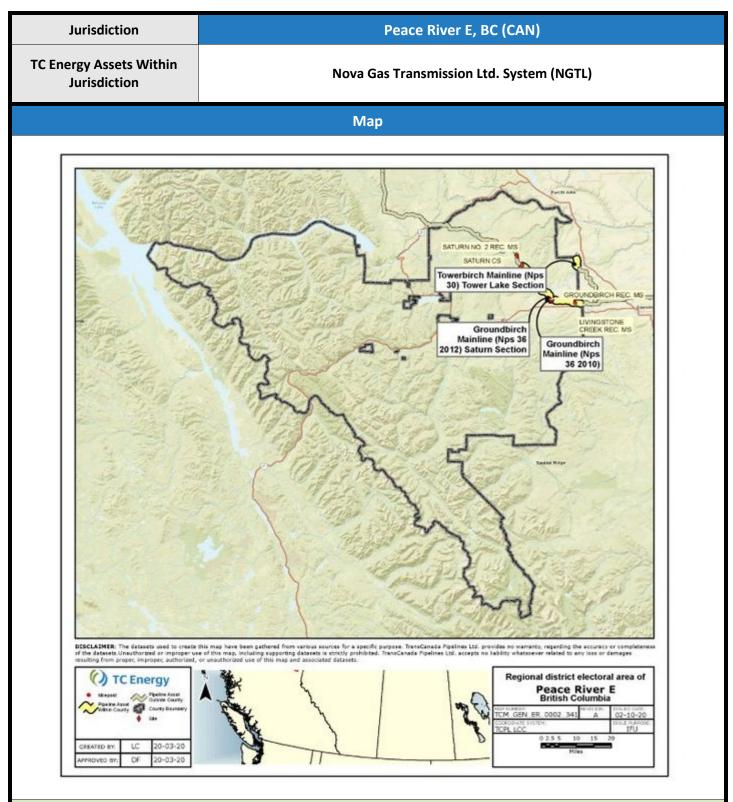

|  |  |  |  |  |
| Date of Last<br>Review                                                                           | 12/1/2023                                                                                                                                                                                                                                                                                                                                                                                                                                                           | H2Safety Services Inc. – Reviewed 2023                                                                                                              |  |  |  |  |  |

## () TC Energy



Company First Responder actions are guided by the applicable Company First Responder Checklist (hyperlinked in the Attachments to this Plan) for all hazards and all emergency events.



| Plan Distribution                                                                                                                                                                               |                 |                                                    |                        |                      |  |
|-------------------------------------------------------------------------------------------------------------------------------------------------------------------------------------------------|-----------------|----------------------------------------------------|------------------------|---