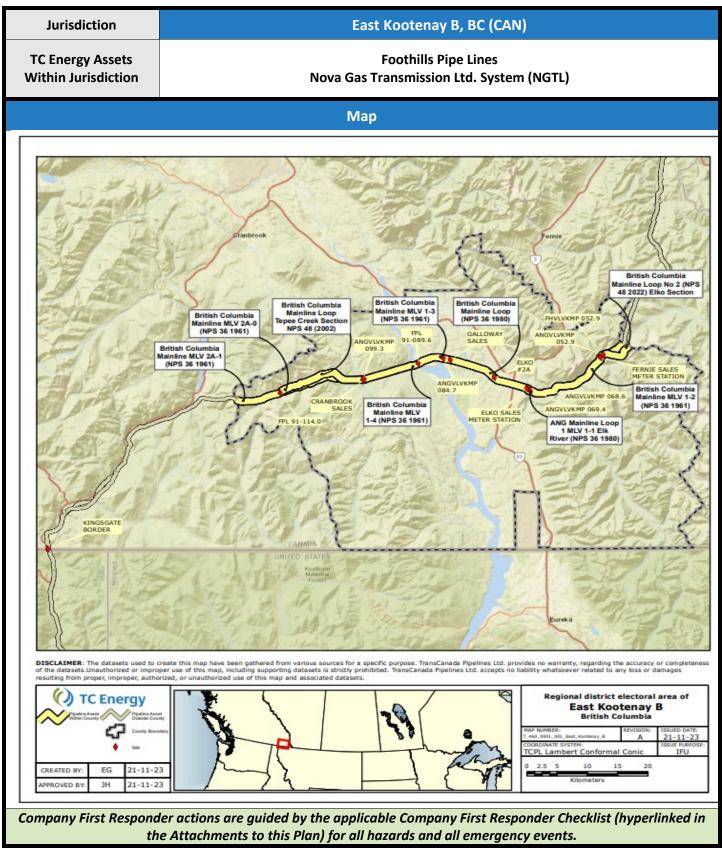

#### () TC Energy

| Plan Distribution                                                                       |                              |                        |      |  |  |  |
|-----------------------------------------------------------------------------------------|------------------------------|------------------------|------|--|--|--|
| FileNet ItemID                                                                          | 1018797487                   |                        |      |  |  |  |
| The official version of this plan is accessible through FileN<br>Response Plan Developr |                              | h the Tier 3 Emergency |      |  |  |  |
| TC Energy Assets W                                                                      | ithin Jurisdiction, <b>E</b> | Detailed List          |      |  |  |  |
| Und                                                                                     | erground Assets              |                        |      |  |  |  |
| Pipeline System                                                                         | Product                      | Pipe Diameter          | МАОР |  |  |  |
| ANG Mainline Loop 1 MLV 1-1 Elk River                                                   | Natural Gas                  |                        |      |  |  |  |
| British Columbia Mainline Loop                                                          | Natural Gas                  |                        |      |  |  |  |
| British Columbia Mainline Loop Tepee Creek<br>Section                                   | Natural Gas                  |                        |      |  |  |  |
| British Columbia Mainline MLV 1-2                                                       | Natural Gas                  |                        |      |  |  |  |
| British Columbia Mainline MLV 1-3                                                       | Natural Gas                  |                        |      |  |  |  |
| British Columbia Mainline MLV 1-4                                                       | Natural Gas                  |                        |      |  |  |  |
| British Columbia Mainline MLV 2A-0                                                      | Natural Gas                  |                        |      |  |  |  |
| British Columbia Mainline MLV 2A-1                                                      | Natural Gas                  |                        |      |  |  |  |
| British Columbia Mainline Loop No 2<br>Elko Section                                     | Natural Gas                  |                        |      |  |  |  |

| Above Ground Facilities    |        |                                                 |                     |                   |  |  |
|----------------------------|--------|-------------------------------------------------|---------------------|-------------------|--|--|
| Site Name<br>(System)      | FLOC   | 911 Address <i>or</i> Legal<br>Land Description | Latitude, Longitude | Nearest Community |  |  |
| ANGVLVKMP 052.9            | N/A    |                                                 |                     | Fernie, BC        |  |  |
| ANGVLVKMP 068.6            | N/A    |                                                 |                     | Fernie, BC        |  |  |
| ANGVLVKMP 069.4            | N/A    |                                                 |                     | Fernie, BC        |  |  |
| ANGVLVKMP 084.7            | N/A    |                                                 |                     | Fernie, BC        |  |  |
| ANGVLVKMP 099.3            | N/A    |                                                 |                     | Cranbrook, BC     |  |  |
| Cranbrook Sales            | 002649 |                                                 |                     | Cranbrook, BC     |  |  |
| Elko #2A                   | 002658 |                                                 |                     | Fernie, BC        |  |  |
| Elko Sales Meter Station   | 002659 |                                                 |                     | Fernie, BC        |  |  |
| Fernie Sales Meter Station | 002660 |                                                 |                     | Fernie, BC        |  |  |
| FHVLVKMP 052.9             | 010352 |                                                 |                     | Fernie, BC        |  |  |
| FPL 91-089.6               | N/A    |                                                 |                     | Fernie, BC        |  |  |
| FPL 91-114.0               | N/A    |                                                 |                     | Cranbrook, BC     |  |  |
| Galloway Sales             | 002661 |                                                 |                     | Fernie, BC        |  |  |
| BCM32                      | N/A    |                                                 |                     | Fernie, BC        |  |  |