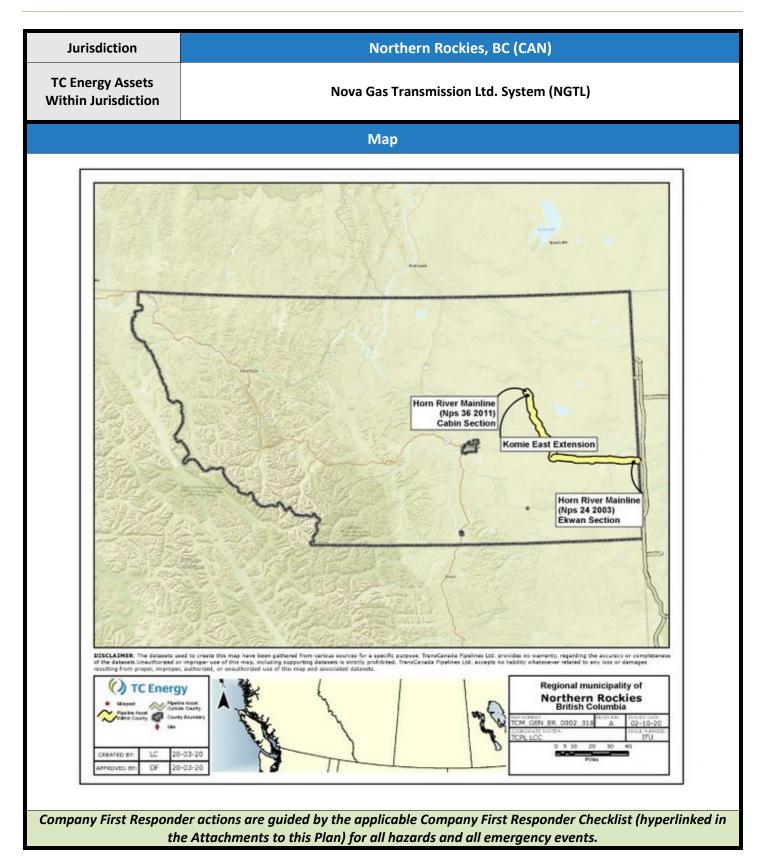

# **British Columbia**

Tier 3 Emergency Response Plans for CER Regulated Assets

UNCONTROLLED IF PRINTED - LATEST CONTROLLED COPIES IN OPENTEXT

## () TC Energy

Company First Responder actions are guided by the applicable Company First Responder Checklist (hyperlinked in the Attachments to this Plan) for all hazards and all emergency events.

|                                                                                                                                                                                                 | Р                     | lan Distribution                        |            |                 |      |                      |  |  |
|-------------------------------------------------------------------------------------------------------------------------------------------------------------------------------------------------|-----------------------|-----------------------------------------|------------|-----------------|------|----------------------|--|--|
| Fil                                                                                                                                                                                             | FileNet ItemID        |                                         |            |                 |      | 1018797480           |  |  |
| The official version of this plan is accessible through FileNet. Offline versions are stored in accordance with the Tier 3 Emergency<br>Response Plan Development and Maintenance Task Package. |                       |                                         |            |                 |      |                      |  |  |
| Т                                                                                                                                                                                               | C Energy Assets       | Within Jurisdictio                      | n, Detaile | ed List         |      |                      |  |  |
|                                                                                                                                                                                                 | Ur                    | derground Assets                        |            |                 |      |                      |  |  |
| Pipeline Syste                                                                                                                                                                                  | m                     | Product                                 |            | Pipe Diameter   |      | ΜΑΟΡ                 |  |  |
| British Columbia Mainline Lo                                                                                                                                                                    | ор                    | Natural Ga                              | s          |                 |      |                      |  |  |
| British Columbia Mainline MLV                                                                                                                                                                   | 2B-1                  | Natural Ga                              | s          |                 |      |                      |  |  |
| British Columbia Mainline MLV                                                                                                                                                                   | 2B-2                  | Natural Ga                              | s          |                 |      |                      |  |  |
| East Kootenay Lateral                                                                                                                                                                           | East Kootenay Lateral |                                         |            |                 |      |                      |  |  |
| East Kootenay Lateral Loop                                                                                                                                                                      |                       | Natural Ga                              | s          |                 |      |                      |  |  |
| GTN A Line Kingsgate to MLV                                                                                                                                                                     | / 3                   | Natural Ga                              | s          |                 |      |                      |  |  |
| GTN B Line Kingsgate to MLV                                                                                                                                                                     | / 3                   | Natural Ga                              | s          |                 |      |                      |  |  |
|                                                                                                                                                                                                 | Abo                   | ve Ground Facilities                    | 5          |                 |      |                      |  |  |
| Site Name<br>(System)                                                                                                                                                                           | FLOC                  | 911 Address <i>or</i> Le<br>Description | -          | Latitude, Longi | tude | Nearest<br>Community |  |  |
| ANGVLVKMP 150.0                                                                                                                                                                                 | N/A                   |                                         |            |                 |      | Kitchener, BC        |  |  |
| Creston Sales Tap                                                                                                                                                                               | N/A                   |                                         |            |                 |      | Kitchener, BC        |  |  |
| East Kootny Del                                                                                                                                                                                 | 002657                |                                         |            |                 |      | Kitchener, BC        |  |  |
| East Kootny Rec                                                                                                                                                                                 | N/A                   |                                         |            |                 |      | Kitchener, BC        |  |  |
| FPL 91-162.4                                                                                                                                                                                    | 010352-010896         |                                         |            |                 |      | Kitchener, BC        |  |  |
| Kingsgate Border Meter Station                                                                                                                                                                  | 002597                |                                         |            |                 |      | Kitchener, BC        |  |  |
| Yahk Sales Meter Station                                                                                                                                                                        | 002663                |                                         |            |                 |      | Kitchener, BC        |  |  |