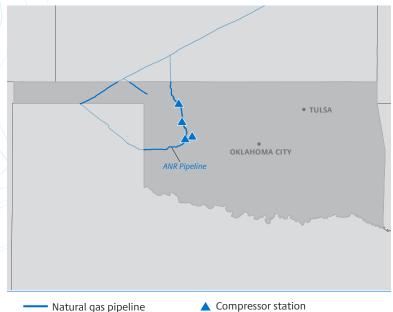

# OUR PRESENCE IN OKLAHOMA:

### Natural gas pipeline infrastructure

| Length of pipeline (mi) | 346.32 |
|-------------------------|--------|
| Compressor stations     | 4      |
| Meter stations          | 52     |