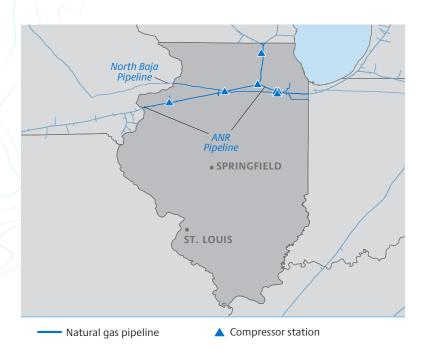

# OUR PRESENCE IN ILLINOIS:

# Natural gas pipeline infrastructure

| Length of pipeline (mi) | 829.43 |
|-------------------------|--------|
| Compressor stations     | 7      |
| Meter stations          | 61     |