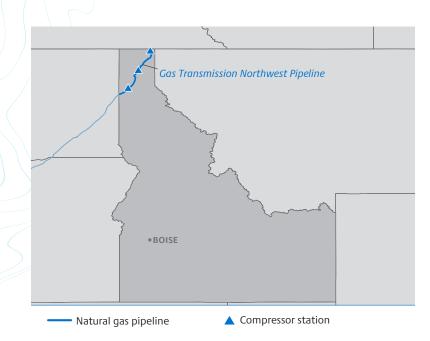

#### Natural gas pipeline infrastructure

| Length of pipeline (mi) | 232.27 |
|-------------------------|--------|
| Compressor stations     | 3      |
| Meter stations          | 11     |