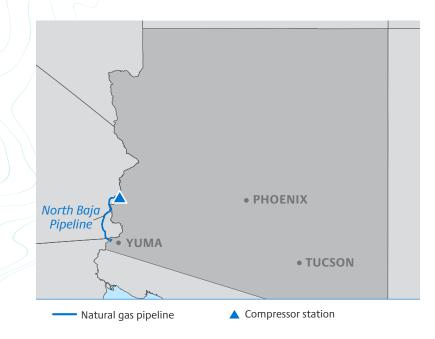

# OUR PRESENCE IN ARIZONA:

#### Natural gas pipeline infrastructure

| Length of pipeline (mi) | 3.62 |
|-------------------------|------|
| Compressor stations     | 1    |
| Meter stations          | 2    |