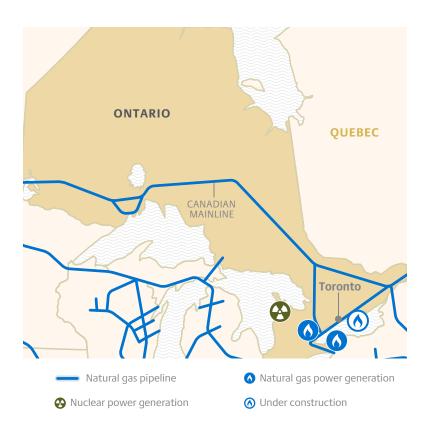

# Our presence in Ontario:

# Natural gas pipeline infrastructure

#### Canadian mainline

| Length of pipeline (km) | 8,090 |
|-------------------------|-------|
| Meter stations          | 168   |
| Compressor stations     | 41    |

# **Power generation**

Bruce Power, Halton Hills, Portlands Energy, Napanee

Total nominal generating capacity 4,952 MW