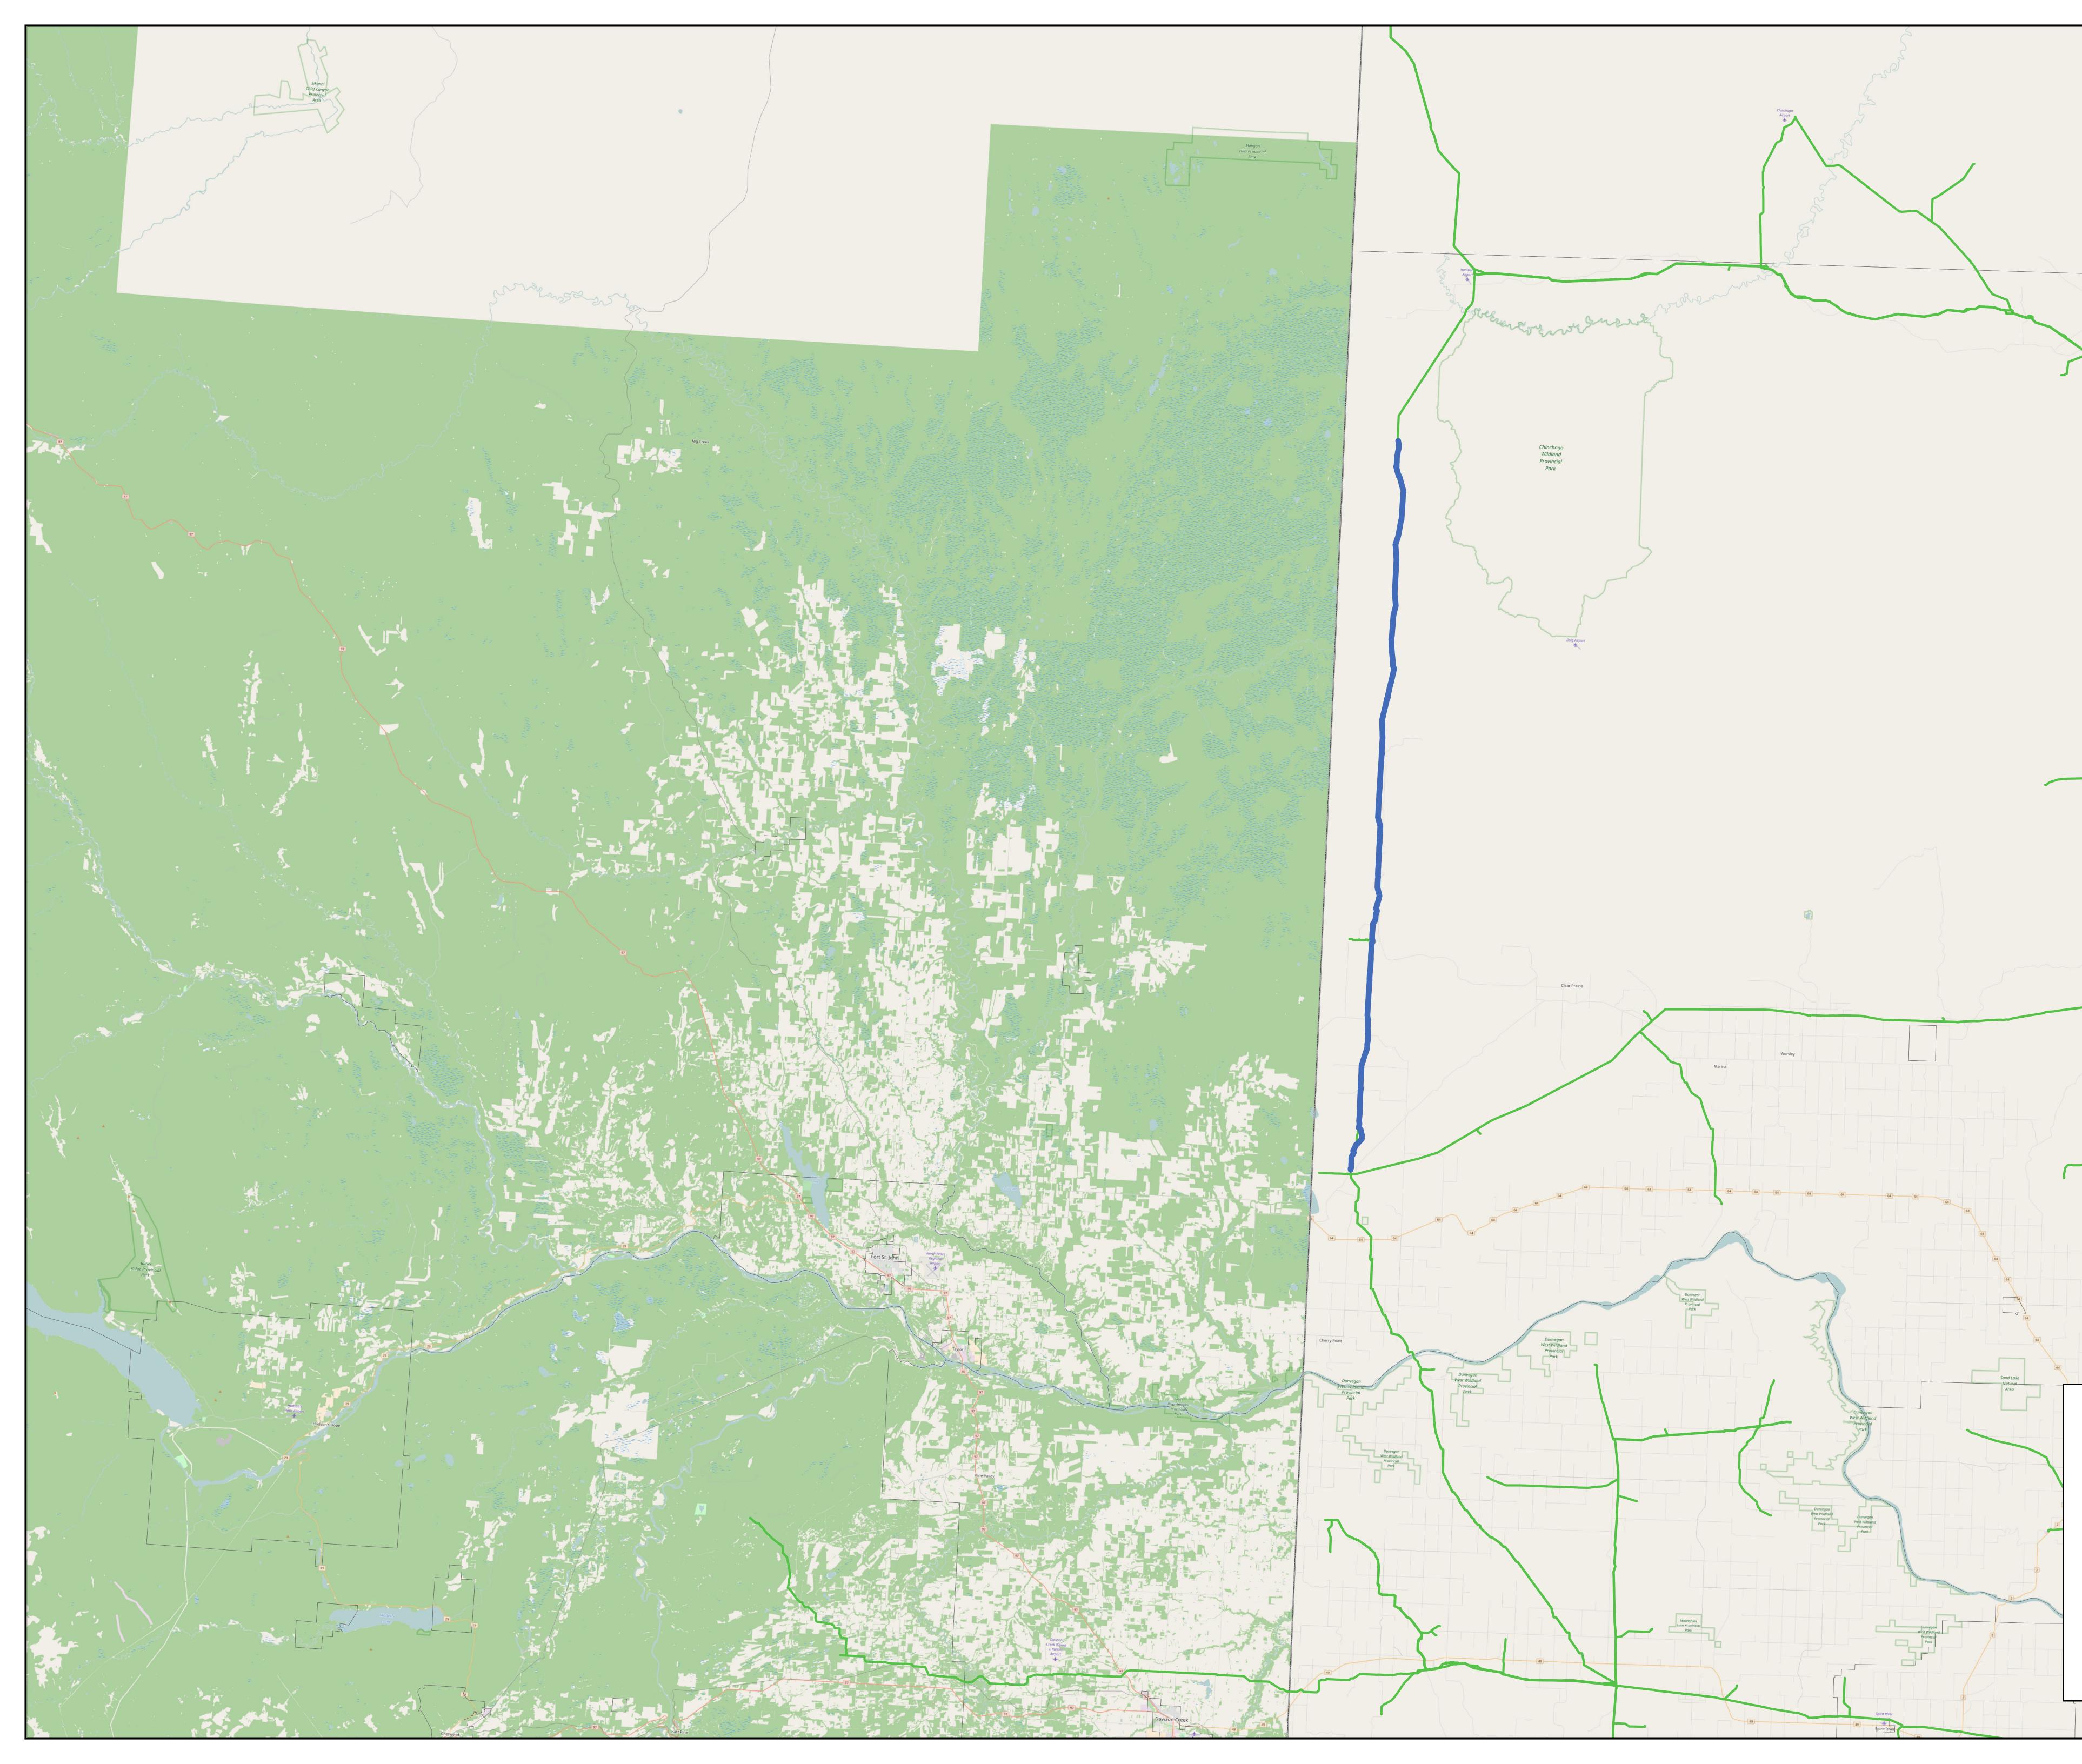

Northwest Mainline Loop Boundary Lake Section Existing TransCanada Pipeline

## 2017 NGTL System Expansion Project Northwest Mainline Loop Boundary Lake Section

 0
 5
 10
 20
 30
 40
 50 Kilometres

TERMS OF USE: The datasets used to create this map have been gathered from various sources for a specific purpose. TransCanada Corp. provides no warranty regarding the accuracy or completeness of the datasets. Unauthorized or improper use of this map, including supporting datasets is strictly prohibited. TransCanada Corp. accepts no liability whatsoever related to any loss or damages resulting from proper, improper, authorized or unauthorized use of this map and associated datasets and user expressly waives all claims relating to or arising out of use of or reliance on this map.