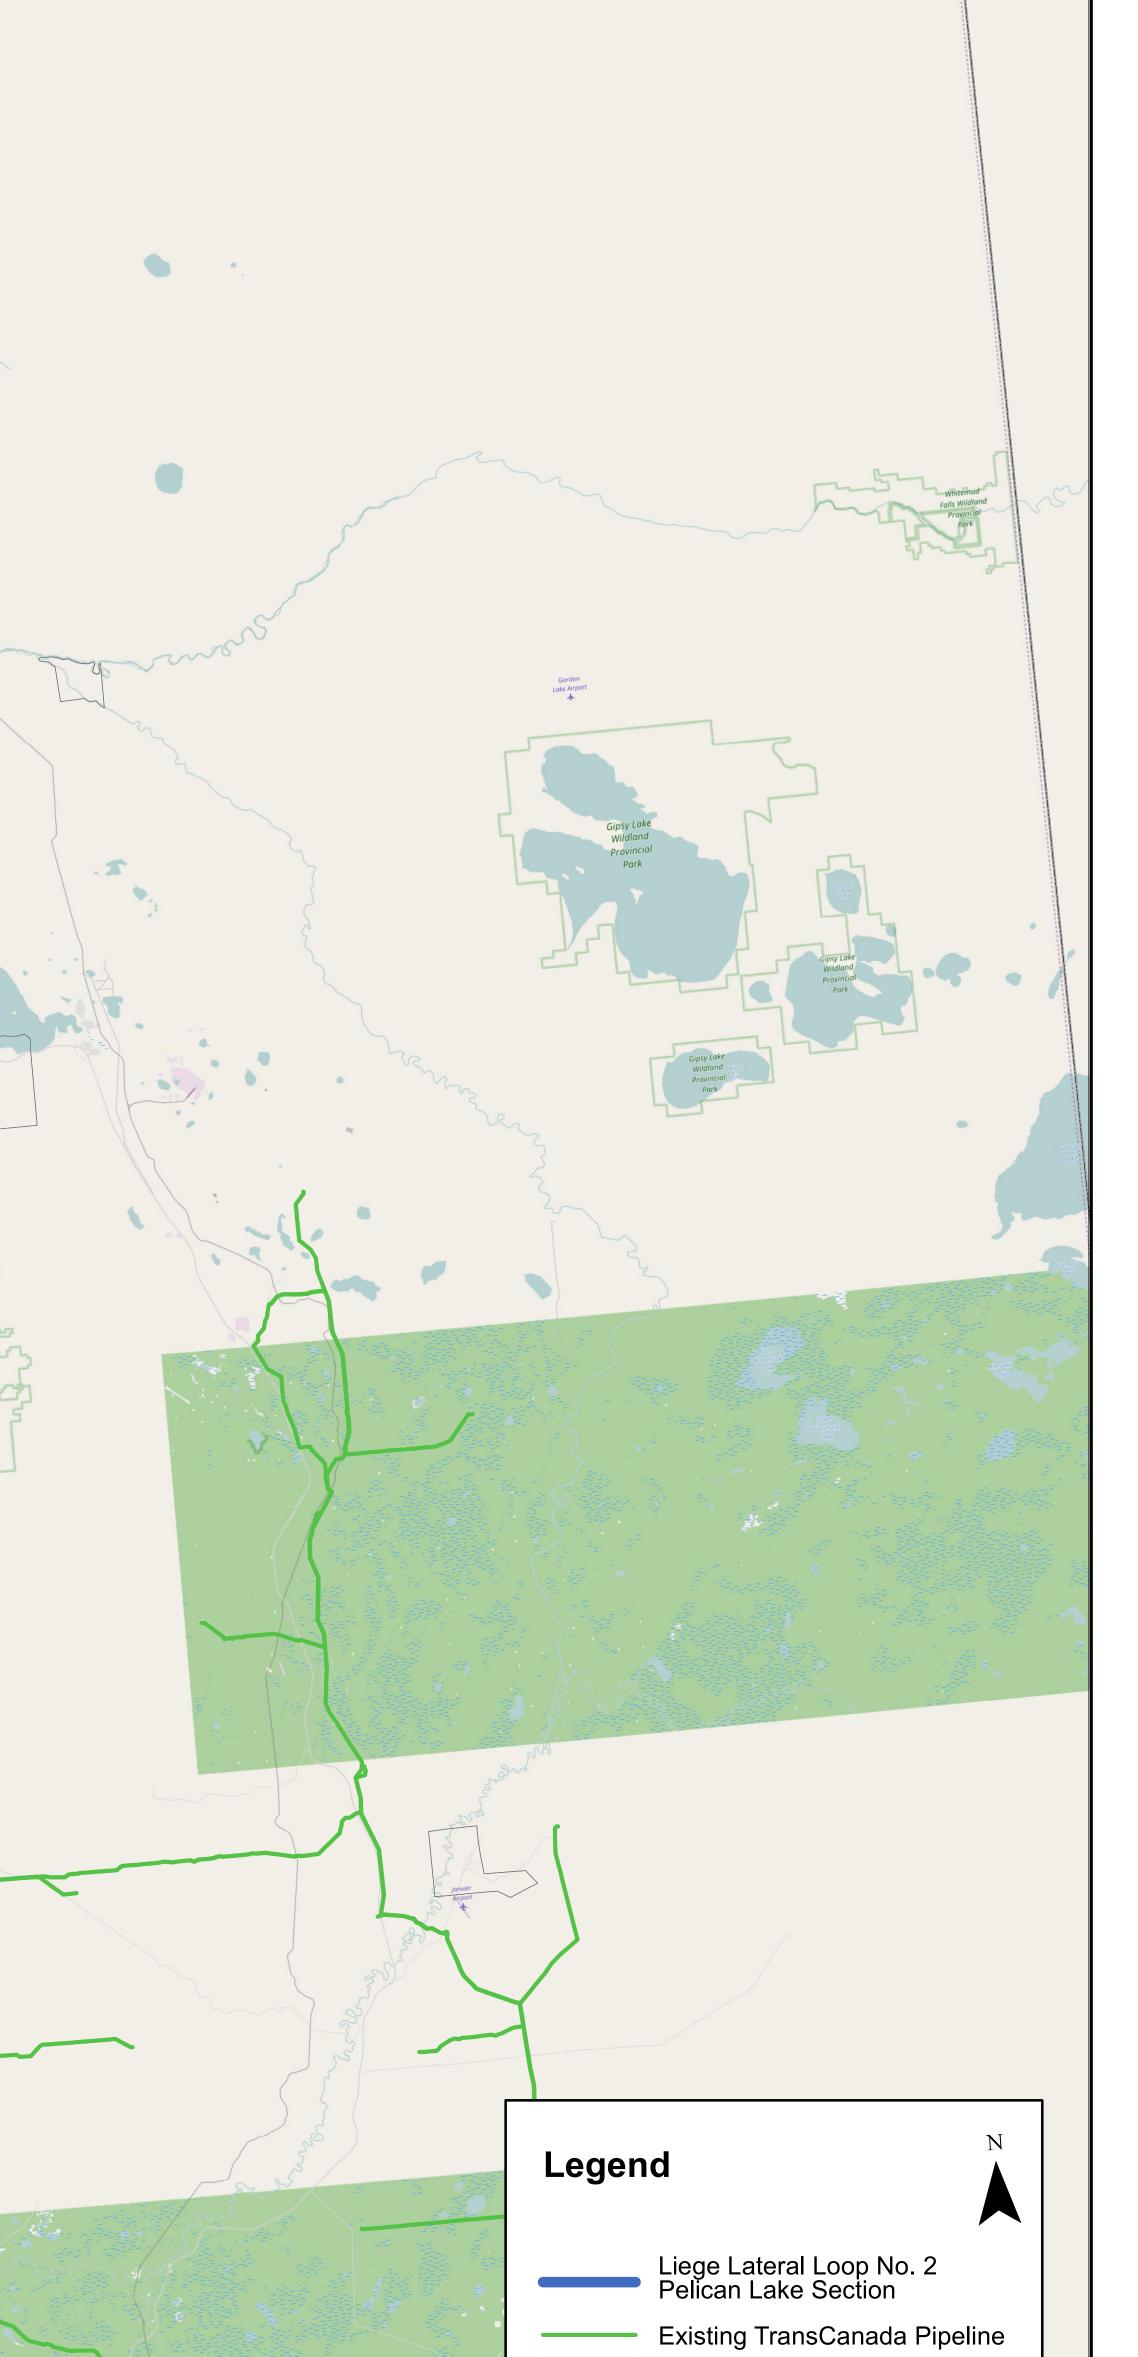

## 2017 NGTL System Expansion Project Liege Lateral Loop No. 2 Pelican Lake Section

TERMS OF USE: The datasets used to create this map have been gathered from various sources for a specific purpose. TransCanada Corp. provides no warranty regarding the accuracy or completeness of the datasets. Unauthorized or improper use of this map, including supporting datasets is strictly prohibited. TransCanada Corp. accepts no liability whatsoever related to any loss or damages resulting from proper, improper, authorized or unauthorized use of this map and associated datasets and user expressly waives all claims relating to or arising out of use of or reliance on this map.