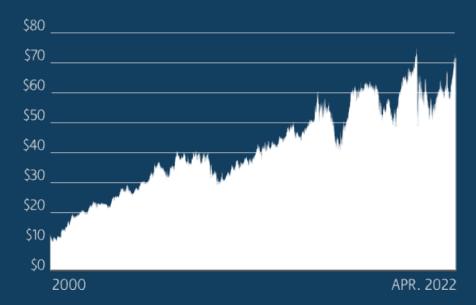

## DELIVERING LONG-TERM RESULTS FOR SHAREHOLDERS

13% average annual total shareholder return since 2000.

#### Common share price – Toronto Stock Exchange