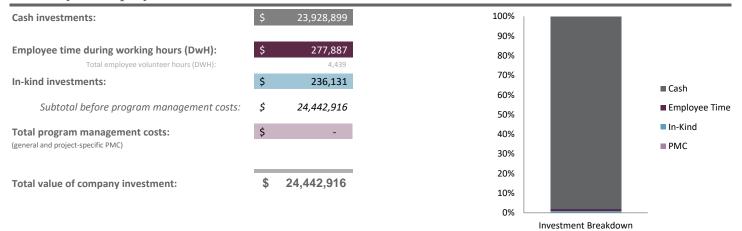

### **Summary of Company Investment**

#### Summary of External Resources Leveraged

| Value of external resources leveraged:             |                 |
|----------------------------------------------------|-----------------|
| Employee giving:                                   | \$<br>911,715   |
| Funds from other external sources:                 | \$<br>853,195   |
| External in-kind:                                  | \$<br>128,772   |
|                                                    | <br>            |
| Total cash value of external resources leveraged:  | \$<br>1,893,681 |
| External resources leveraged ratio:                | \$<br>0.08      |
|                                                    |                 |
| Volunteer resources leveraged (non-working hours): |                 |
| Number of volunteers (NwH):                        | 685             |
| Total volunteer hours (NwH):                       | 22,048          |

#### **Total Value to Community**

| Total value of investment in the community:          |  |
|------------------------------------------------------|--|
| (value of company investments and external resources |  |
| leveraged)                                           |  |